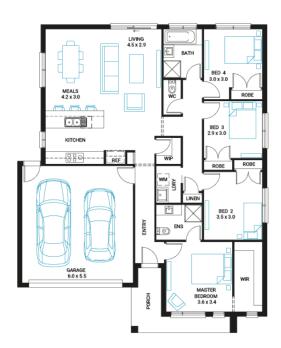

## Address

Lot 4637, Meridian, Clyde North, 3978

**Facade**Pacific

Lot Width 15

Lot size 371 m<sup>2</sup>

House size 179 m<sup>2</sup>