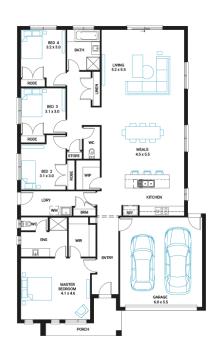

## Murray 25

4

Address

Lot 4521, Meridian, Clyde North, 3978

Facade Chalet MK1

Lot Width

Lot size 392 m<sup>2</sup>

House size 235 m<sup>2</sup>

**Available Structural Options** 

Outdoor Living, U Shape Kitchen, Butlers Pantry, Fifth Bedroom, Theatre Room, Study, Rear Flip, Deluxe Kitchen, Walk In Linen, Powder Room,