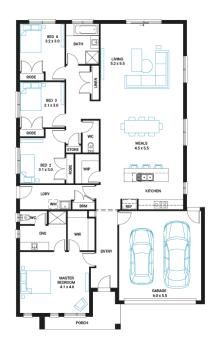

## Murray 25

4=

2 Ӛ

Address

Lot 1208, Riverfield, Clyde, 3978

**Facade** Sandy

Lot Width

Lot size 447 m²

House size 235 m<sup>2</sup>

## **Available Structural Options**

Outdoor Living, U Shape Kitchen, Butlers Pantry, Fifth Bedroom, Theatre Room, Study, Rear Flip, Deluxe Kitchen, Walk In Linen, Powder Room,