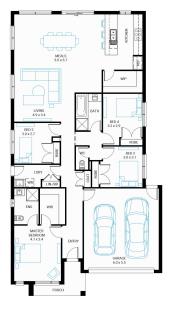

## New Haven 22

#### Address

Lot 4657, Meridian, Clyde North, 3978

Package Enquiries Abbey Cole - 0448 421 941, abbey@beachwood-homes.com.au

| Facade | Lot Width | Lot size           | House size         |
|--------|-----------|--------------------|--------------------|
| Matrix | 13.1      | 566 m <sup>2</sup> | 207 m <sup>2</sup> |

4 🚍

2 🔿

2 🗟

#### Available Structural Options

Theatre, U Shape Kitchen, Study With Butlers Pantry, Butlers Pantry, Study, RearFlip, PowderRoom, Outdoor Living 2, Outdoor Living 1, Deluxe Ensuite, Grand Ensuite,