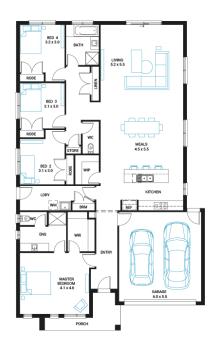

## Murray 25

4

2 🖑

2 🖨

House size

235 m<sup>2</sup>

Address

Lot 105, Banyan Place, Officer South, 3809

## **Available Structural Options**

Outdoor Living, U Shape Kitchen, Butlers Pantry, Fifth Bedroom, Theatre Room, Study, Rear Flip, Deluxe Kitchen, Walk In Linen, Powder Room,