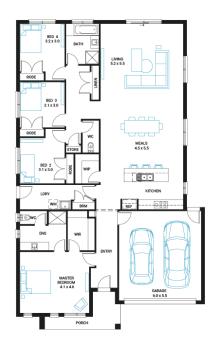

#### Address

Lot 706, Banyan Place, Officer South, 3809

Facade Lot Width Sandy 14 Lot size 392 m<sup>2</sup> House size 235 m<sup>2</sup>

### **Available Structural Options**

Outdoor Living, U Shape Kitchen, Butlers Pantry, Fifth Bedroom, Theatre Room, Study, Rear Flip, Deluxe Kitchen, Walk In Linen, Powder Room,