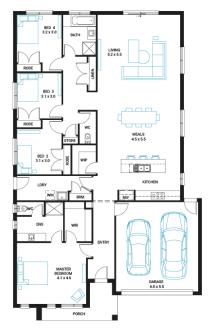

#### **Available Structural Options**

Outdoor Living, U Shape Kitchen, Butlers Pantry, Fifth Bedroom, Theatre Room, Study, Rear Flip, Deluxe Kitchen, Walk In Linen, Powder Room,

### Your Inclusions

- 'H' class waffle concrete slab
- Double glazing throughout
- Insect Screens with fibreglass mesh throughout
- Dimmable LED downlights to main Living areas
- Flooring throughout (tiles and carpet)
- 'Quantum Quartz' engineered stone benchtops with 20mm edge profile, to Kitchen
- 900mm Kitchen Appliances
- Laminate overhead cupboards with concealed rangehood to Kitchen
- Tiled shower bases to Bathroom and Ensuite
- Gas ducted heating
- · Colorbond' sectional overhead door with automated lifter and remote controls
- Solar PV system
- 25-year structural guarantee
- 12-month maintenance period
- 7-Star energy rating compliance
- Trusted New Home Builder in Melbourne, Victoria for over 25 years