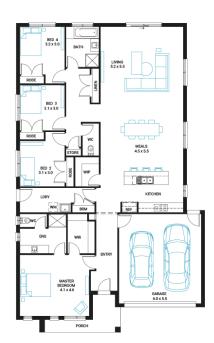

## Murray 25

4 🚍

Address

Lot 343, Verve, Clyde North, 3978

**Facade**Pacific

Lot Width

Lot size 392 m<sup>2</sup>

House size 235 m<sup>2</sup>

## **Available Structural Options**

Outdoor Living, U Shape Kitchen, Butlers Pantry, Fifth Bedroom, Theatre Room, Study, Rear Flip, Deluxe Kitchen, Walk In Linen, Powder Room,