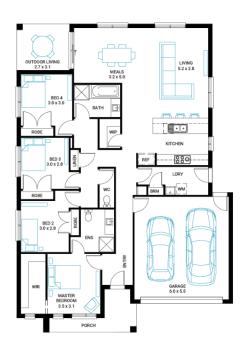

## Murray 22

4 🚐

Address

Lot 235, Verve, Clyde North, 3978

**Facade** Mode

Lot Width

Lot size 392 m<sup>2</sup>

House size 204 m<sup>2</sup>