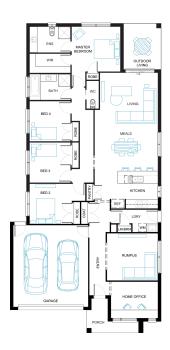

#### Address

Lot 4633, Meridian, Clyde North, 3978

Facade Mode Lot Width 12.5

Lot size 375 m<sup>2</sup>

House size 225 m<sup>2</sup>

### **Available Structural Options**

Rear Flip, Powder Room, Deluxe Ensuite, Fifth Bedroom,