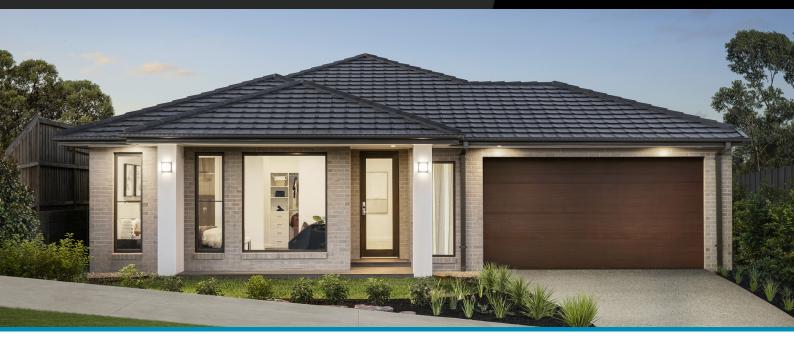

# Wave 22

#### Address

Lot 4815, Meridian, Clyde North, 3978

Facade Mode Lot Width 12.5

Lot size 350 m<sup>2</sup>

House size 207 m<sup>2</sup>