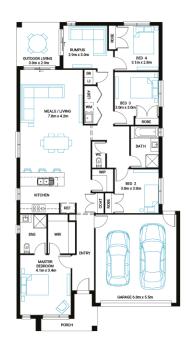

#### Address

Lot 4815, Meridian, Clyde North, 3978

Facade Mode Lot Width 12.5

Lot size 350 m<sup>2</sup>

House size 207 m<sup>2</sup>

## **Available Structural Options**

Grand Outdoor, Bed 5, U- Shape Kitchen, Rear Flip, Conventional Laundry, Powder, Deluxe Ensuite,