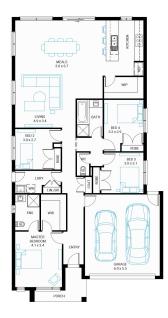

## New Haven 22

4=

Address

Lot 1424, Berwick Waters, Clyde North, 3978

Facade Mode MK1

Lot Width 12.5

Lot size 350 m<sup>2</sup> House size 207 m<sup>2</sup>