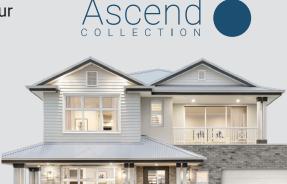

## COLORBOND<sup>®</sup> steel Included, Always.

A quality COLORBOND<sup>®</sup> steel roof comes standard with our Ascend Collection of homes. Another **Premium Standard Inclusion** by Beachwood Homes.