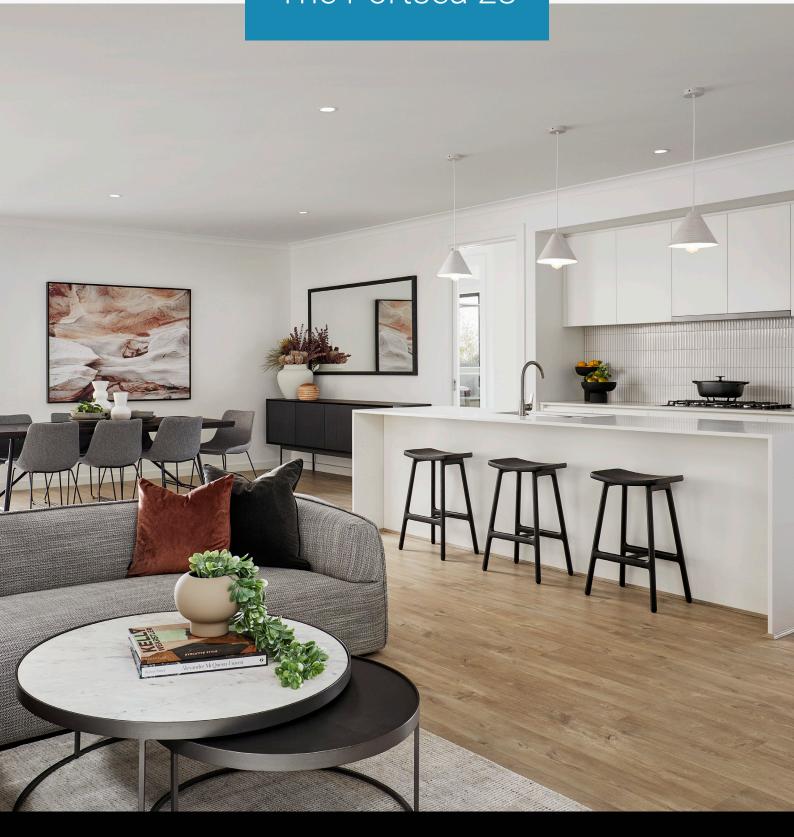

#### Clever and luxurious.

For those seeking a design that offers extra legroom, the Portsea has what you're after. This home offers a luxuriously sized master bedroom, an office for work or study, and spacious light-filled open plan living areas.

Showcasing our popular 'Mode' facade, the interior reveals contemporary styling - softened by elements of romance with its delicate tones of blonde, berry and dusky pink. We hope you love this home just as much as we do!