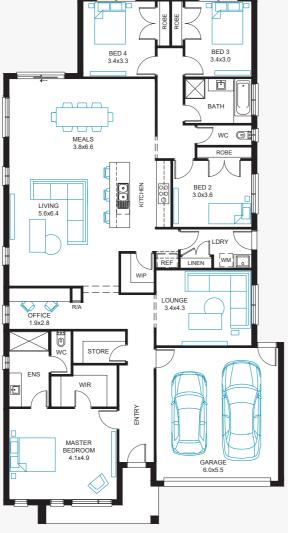

## Design Flexibility

Visit our website for flexible room options and interactive floorplan.

The Portsea

Standard Floorplan

Designed to suit: 14m x 32m<sup>†</sup>

Also available in these sizes (Sqm)

27 25 22