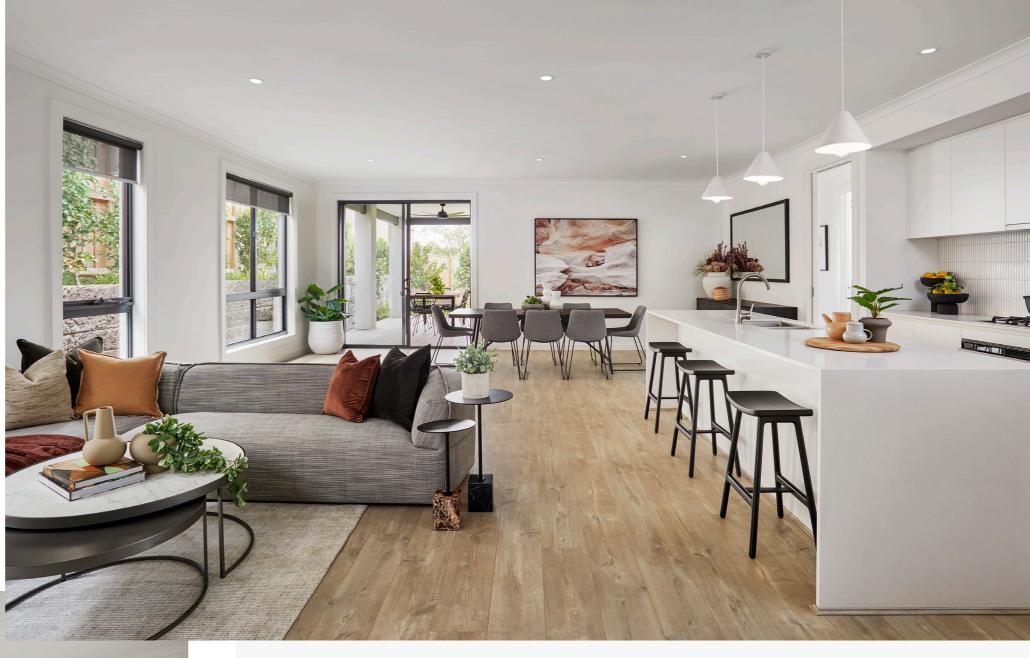

#### Clever and luxurious.

For those seeking a design that offers extra legroom, the Portsea has what you're after. This home offers a luxuriously sized master bedroom, an office for work or study, and spacious light-filled open plan living areas.

Showcasing our popular 'Mode' facade, the interior reveals contemporary styling - softened by elements of romance with its delicate tones of blonde, berry and dusky pink. We hope you love this home just as much as we do!