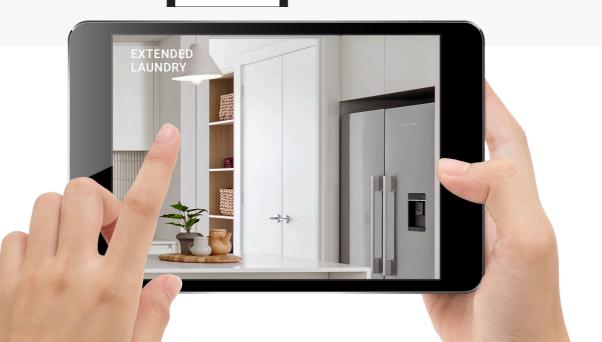

## Design Flexibility

Visit our website for flexible room options and interactive floorplan.

The Portsea

Standard Floorplan

Designed to suit: 14m x 32m<sup>†</sup>

Also available in these sizes (Sqm)

27 25 22