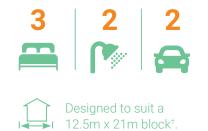

## **Home Measurements**

| Home Length | 15.84m               |
|-------------|----------------------|
| Home Width  | 11.10m               |
| Residence   | 110.60m <sup>2</sup> |
| Garage      | 35.80m²              |
| Porch       | 6.30m <sup>2</sup>   |
| Total       | 152.70m <sup>2</sup> |