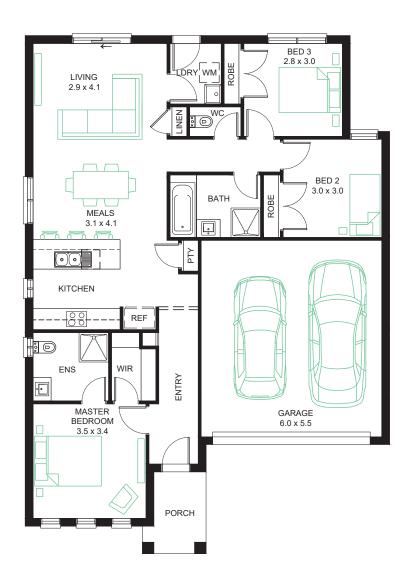

## **Home Measurements**

| Home Length | 15.84m               |
|-------------|----------------------|
| Home Width  | 11.10m               |
| Residence   | 110.60m <sup>2</sup> |
| Garage      | 35.80m²              |
| Porch       | 6.30m <sup>2</sup>   |
| Total       | 152.70m <sup>2</sup> |

## **Customisable Floorplan\***

\* Additional costs will be charged for any Structural Options selected.

\* Minimum lot size is subject to selected facade, design options and any applicable restrictions on selected lot (building envelopes, easements, developer guidelines).