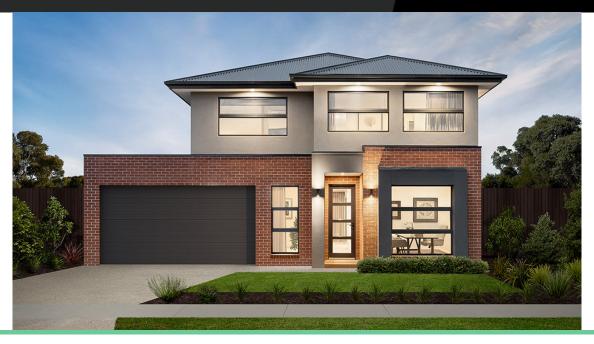

### Facade

Classic (Build Over)

Lot Width

Lot size 394 m<sup>2</sup> House size 269 m<sup>2</sup>