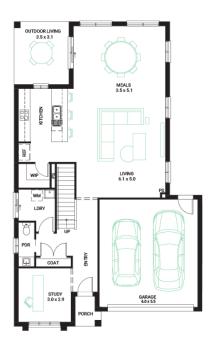

#### Address

Lot 2201, Riverfield, Clyde, 3978

### Facade

Classic (Build Over)

Lot Width

Lot size 394 m<sup>2</sup> House size 269 m<sup>2</sup>

#### **Available Structural Options**

First Floor Powder Room, Deluxe Kitchen, Extended Laundry & Kitchen, Grand Outdoor, Rear Flip, Bedroom 5, Shower to Powder.