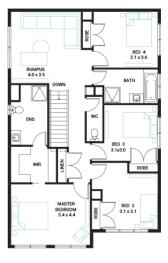

#### Address

Lot 2201, Riverfield, Clyde, 3978

### Facade

Classic (Build Over)

Lot Width

Lot size 394 m<sup>2</sup> House size 269 m<sup>2</sup>

#### **Available Structural Options**

First Floor Powder Room, Deluxe Kitchen, Extended Laundry & Kitchen, Grand Outdoor, Rear Flip, Bedroom 5, Shower to Powder.