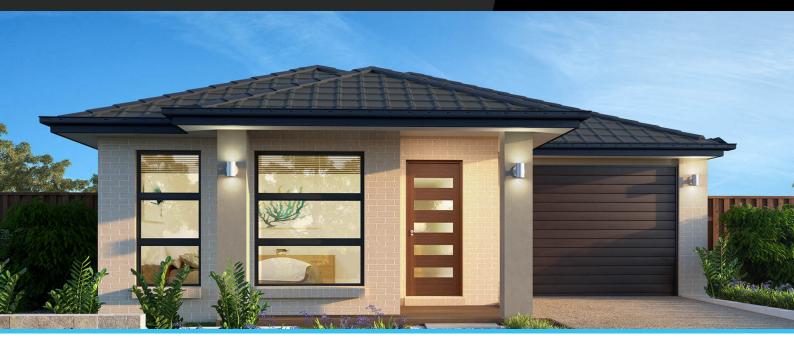

## Protea 14

3

Lot 59, Ortus, Cranbourne East, 3977

Facade Broad Lot Width 10.5

Lot size 289 m<sup>2</sup> House size 128 m<sup>2</sup>