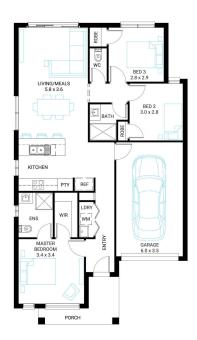

## Protea 14

3

Lot 59, Ortus, Cranbourne East, 3977

Facade Broad Lot Width 10.5

Lot size 289 m<sup>2</sup> House size 128 m<sup>2</sup>