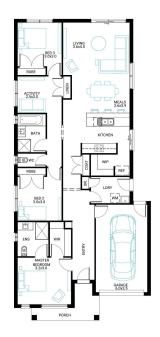

## Bondi 18

3

Address

Lot 331, Officer Central, Officer, 3809

**Facade** Central Lot Width 10.5

Lot size 294 m<sup>2</sup>

House size 140 m<sup>2</sup>

## **Available Structural Options**

Home Office, Outdoor Living, Rear Master, Deluxe Ensuite, Powder Room,