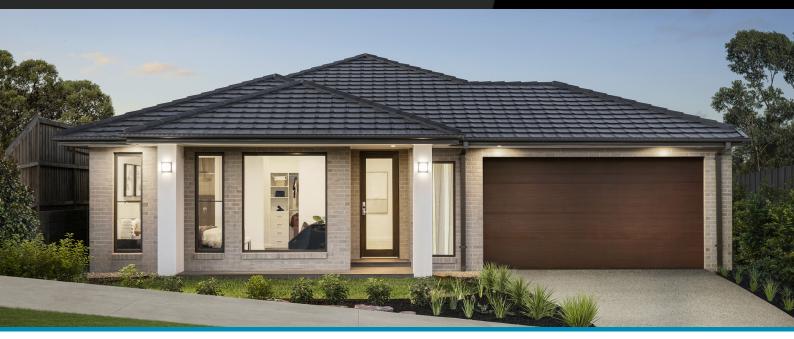

# \$798,200\*

## Merbau 25

4=

Lot 4519, Meridian, Clyde North, 3978

Facade Mode Lot Width 14

Lot size 392 m<sup>2</sup> House size  $235 \, m_2$ 