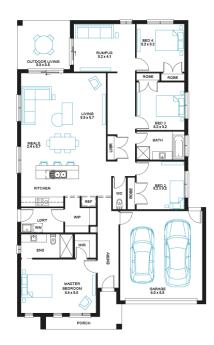

## Merbau 25

4=

Lot 4519, Meridian, Clyde North, 3978

Facade Mode Lot Width 14

Lot size 392 m<sup>2</sup> House size  $235 \, m_2$ 

## **Available Structural Options**

Powder Room, Additional WIR, Deluxe Ensuite, As Displayed WIP, Deluxe Kitchen, Outdoor Living, Linen Cabinetry Fitout, Rear Flip,