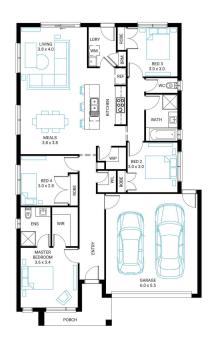

## Claremont 19

4=

Lot 230, Verve, Clyde North, 3978

Facade Mode Lot Width 12.5

Lot size 350 m<sup>2</sup> House size 180 m<sup>2</sup>