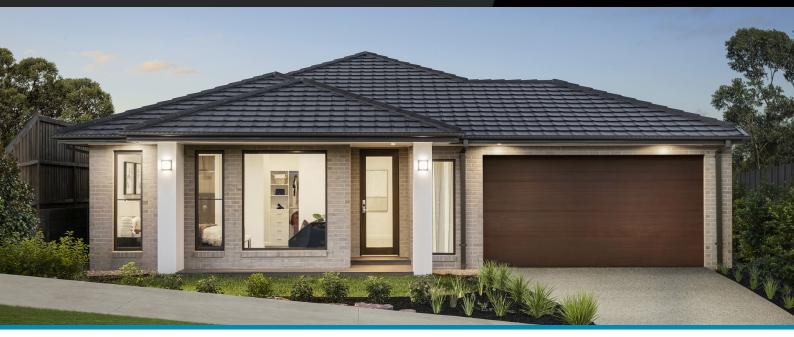

## Claremont 19

4=

Lot 230, Verve, Clyde North, 3978

Facade Mode Lot Width 12.5

Lot size 350 m<sup>2</sup> House size 180 m<sup>2</sup>