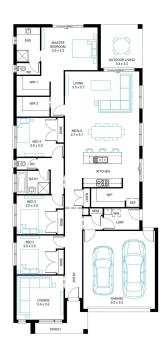

## Albany 25

Address

Lot 648, Banyan Place, Officer, 3809

Facade Country Lot Width 12.5

Lot size

House size 236 m<sup>2</sup>

## **Available Structural Options**

Fifth Bedroom, Theatre Room, Additional Master Suite, Butler's Pantry, U Shape Kitchen, Study, Rear Flip,