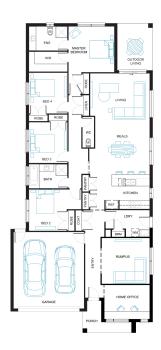

## Malibu 26

Address

Lot 648, Banyan Place, Officer, 3809

Facade Matrix Lot Width 12.5

Lot size 400 m<sup>2</sup> House size 240 m<sup>2</sup>

## **Available Structural Options**

Rear Flip, Fifth Bedroom, Deluxe Ensuite, Powder Room,