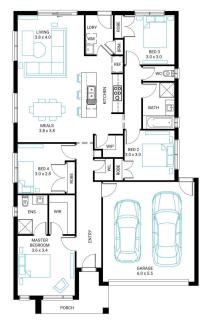

# Claremont 19

#### Address

Lot 4637, Meridian, Clyde North, 3978

FacadeLot WidthLot sizeHouse sizeMode12.5371 m²180 m²

4 🚍

2 🔿

2 🗟

### **Available Structural Options**

Deluxe Ensuite, Outdoor Living, Theatre,