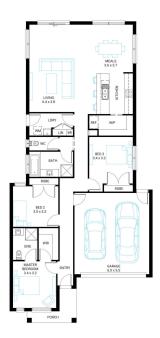

## Wattle 20

3

Lot 4529, Meridian, Clyde North, 3978

Facade Broad Lot Width 10.5

Lot size 350 m<sup>2</sup> House size 184 m<sup>2</sup>