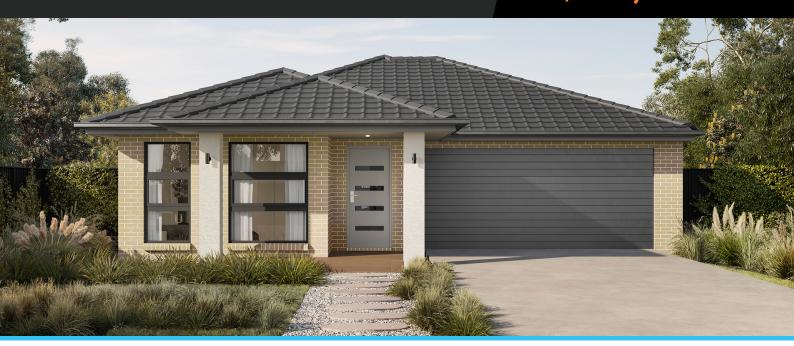

## Wattle 20

3

Lot 4529, Meridian, Clyde North, 3978

Facade Broad Lot Width 10.5

Lot size 350 m<sup>2</sup> House size 184 m<sup>2</sup>