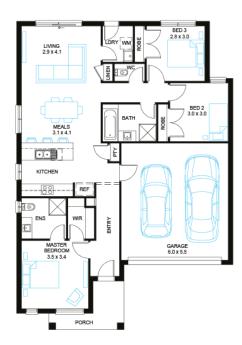

#### Address

Lot 1605, Canopy, Cranbourne, 3977

Facade Broad

Lot Width 12.5

Lot size 263 m<sup>2</sup> House size 153 m<sup>2</sup>

## **Available Structural Options**

Deluxe Ensuite, Extended Living, U Shape Kitchen, Outdoor Living,