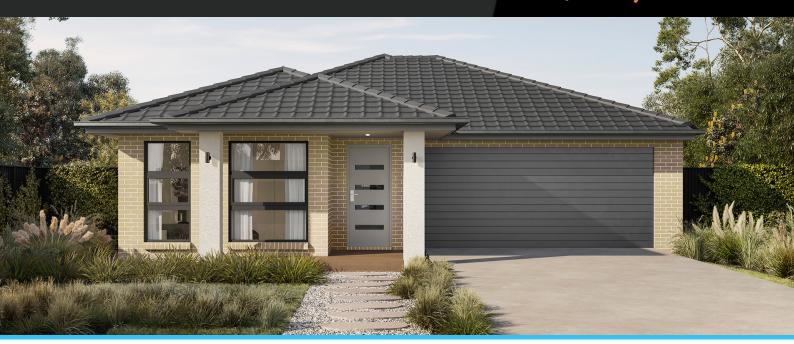

# Correa 16

#### Address

Lot 1605, Canopy, Cranbourne, 3977

Facade Broad

Lot Width 12.5

Lot size 263 m<sup>2</sup> House size 153 m<sup>2</sup>