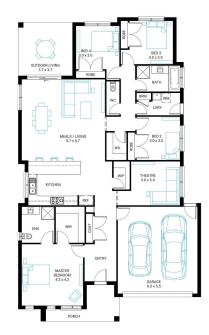

#### Address

Lot 4521, Meridian, Clyde North, 3978

Facade Pinnacle MK1

Lot Width 14

Lot size 392 m<sup>2</sup>

House size 233 m<sup>2</sup>

## **Available Structural Options**

Deluxe Ensuite, Rear Flip, Activity, Extended Meals,