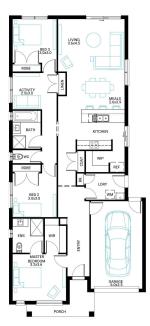

### Address

Lot 723, Banyan Place, Officer South, 3809

Package Enquiries Gemma Rosbiffi - 0409 801 884 , gemma@beachwood-homes.com.au Facade Pinnacle Lot W MK1 10.5

Lot WidthLot size10.5294 m²

3 🚍

House size

1 🗟

2 🛒

### **Available Structural Options**

Home Office, Outdoor Living, Rear Master, Deluxe Ensuite, Powder Room,