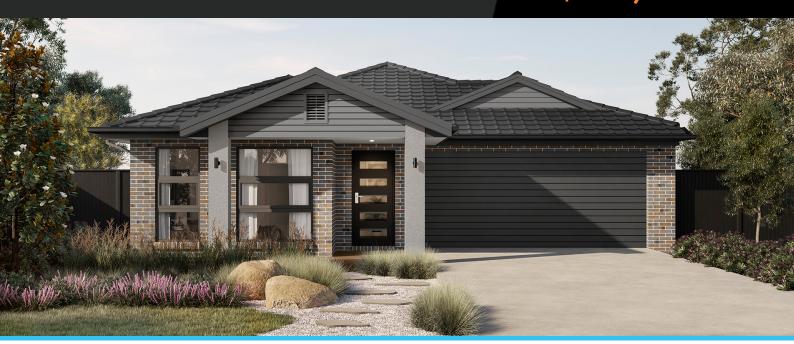

## Wattle 20

3

#### Address

Lot 648, Banyan Place, Officer South, 3809

Facade Gable MK1

Lot Width 10.5

Lot size 400 m<sup>2</sup> House size 184 m<sup>2</sup>