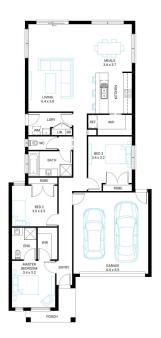

## Wattle 20

3

#### Address

Lot 648, Banyan Place, Officer South, 3809

Facade Gable MK1

Lot Width 10.5

Lot size 400 m<sup>2</sup> House size 184 m<sup>2</sup>

#### **Available Structural Options**

Deluxe Ensuite, Outdoor Living, Fourth Bedroom, Rear Master, Rear Flip,