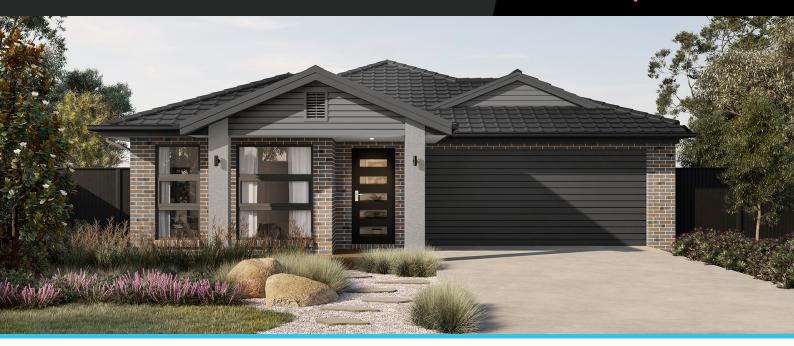

## Grevillia 17

Address

Lot 1524, Canopy, Cranbourne West,

Facade Gable MK1

Lot Width 12.5

Lot size 312 m<sup>2</sup>

House size 156 m<sup>2</sup>