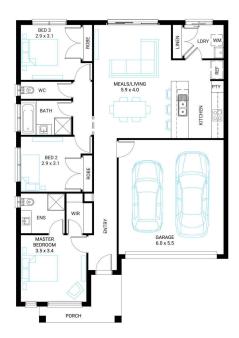

## Grevillia 17

Address

Lot 1524, Canopy, Cranbourne West,

Facade Gable MK1

Lot Width 12.5

Lot size 312 m<sup>2</sup>

House size 156 m<sup>2</sup>