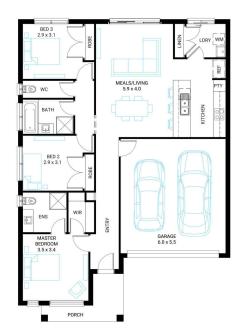

## Grevillia 17

Address

Lot 1605, Canopy, Cranbourne West,

Facade Broad MK1

Lot Width 12.5

Lot size 263 m<sup>2</sup> House size 156 m<sup>2</sup>