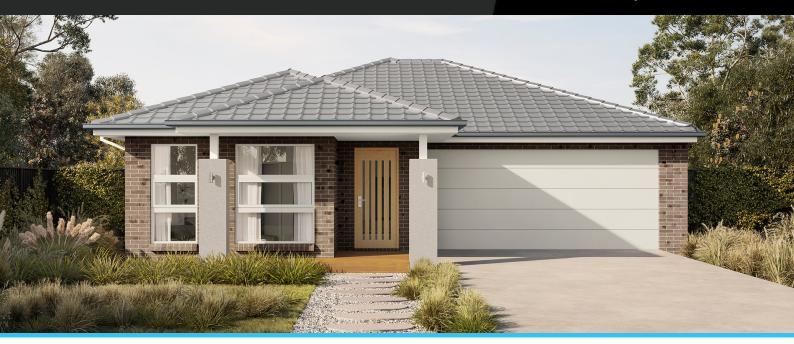

## Grevillia 17

Address

Lot 1605, Canopy, Cranbourne West,

Facade Broad MK1

Lot Width 12.5

Lot size 263 m<sup>2</sup> House size 156 m<sup>2</sup>