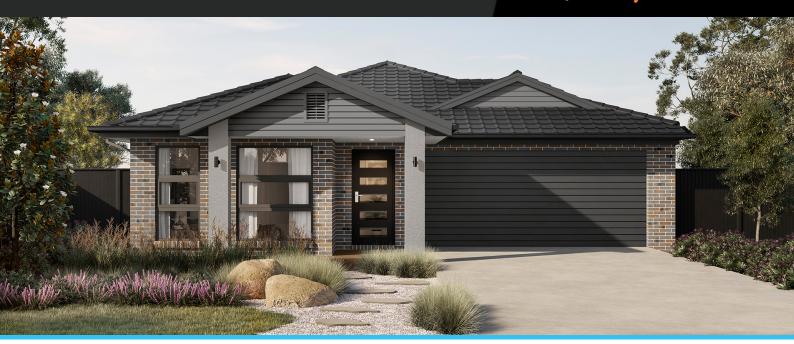

# Correa 16

#### Address

Lot 4540, Meridian, Clyde North, 3978

Facade Gable MK1

Lot Width 12.5

Lot size

House size 153 m<sup>2</sup>