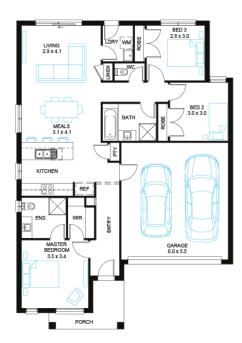

#### Address

Lot 4540, Meridian, Clyde North, 3978

Facade Gable MK1

Lot Width 12.5

Lot size

House size 153 m<sup>2</sup>

## **Available Structural Options**

Deluxe Ensuite, Extended Living, U Shape Kitchen, Outdoor Living,