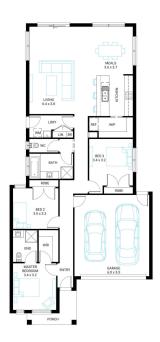

## Wattle 20

3

Address

Lot 723, Banyan Place, Officer, 3809

Facade Broad Lot Width 10.5

Lot size 294 m<sup>2</sup> House size 184 m<sup>2</sup>