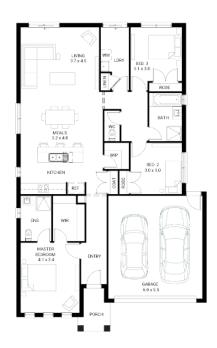

## \$658,000\*

Reef 19

Address

Lot 1765, Orana, Clyde North, 3978

Facade Globe

Lot Width 12.5

Lot size 313 m<sup>2</sup> House size 177 m<sup>2</sup>

## **Available Structural Options**

Rear Flip, Fourth Bedroom, Fourth Bedroom & Outdoor Living, Deluxe Ensuite, Powder Room, U Shape Kitchen,