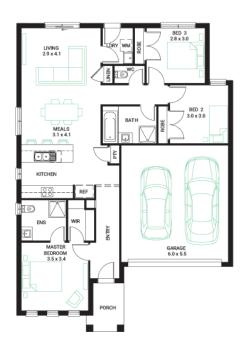

## \$642,000\*

Spirit 16

Address

Lot 1601, Canopy, Cranbourne, 3977

Facade Globe

Lot Width 12.5

Lot size 263 m<sup>2</sup>

House size 153 m<sup>2</sup>