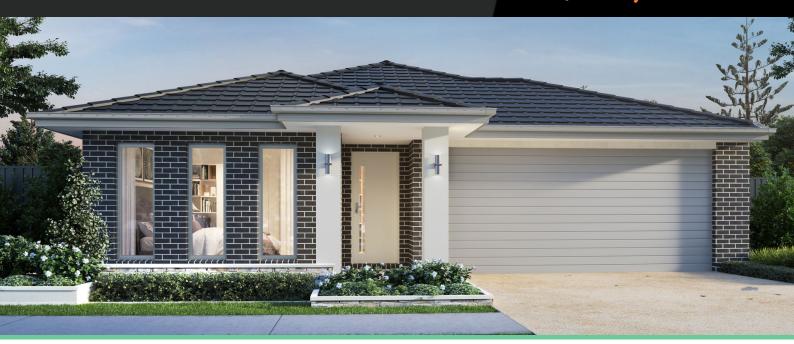

## \$642,000\*

Spirit 16

Address

Lot 1601, Canopy, Cranbourne, 3977

Facade Globe

Lot Width 12.5

Lot size 263 m<sup>2</sup>

House size 153 m<sup>2</sup>