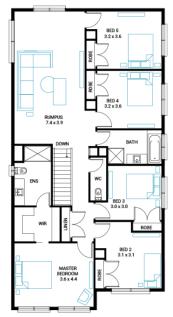

## Gunnamatta 32

Address

Lot 3015, Ferntree Ridge, Drouin, 3818

| _                  |                           |
|--------------------|---------------------------|
| OUTDOOR LIVING     |                           |
| Ref. 1880          |                           |
|                    | LIVING<br>6.1 x 5.0<br>PS |
|                    |                           |
|                    | BUTRY                     |
| STUDY<br>3.0 x 3.0 | GARAGE<br>6.9 x 5.5       |

| Available Structural Options |  |
|------------------------------|--|

Lot Width

19

Deluxe Kitchen, Extended Laundry & Kitchen, Shower To Powder, Balcony 1, Balcony 2, Rear Flip, Grand Outdoor,

Lot size

587 m<sup>2</sup>

5 🚍

2 🔿

2 🗟

House size

296 m<sup>2</sup>