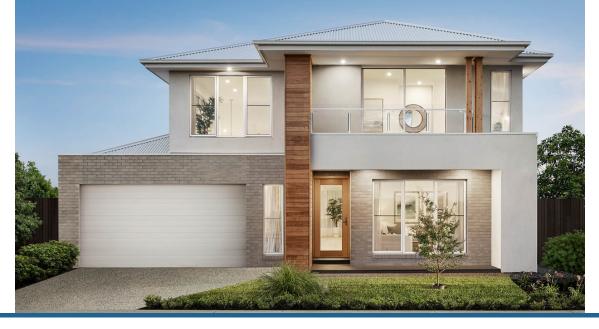

House & Land

## \$842,300\*

## Gunnamatta 32

Address

Lot 3015, Ferntree Ridge, Drouin, 3818

| _                  |                           |
|--------------------|---------------------------|
| OUTDOOR LIVING     |                           |
| Ref. 1880          |                           |
|                    | LIVING<br>6.1 x 5.0<br>PS |
|                    |                           |
|                    | BUTRY                     |
| STUDY<br>3.0 x 3.0 | GARAGE<br>6.9 x 5.5       |

## Your Inclusions

Facade

Bay Mk3

- 'H' class waffle concrete slab
- Double glazing throughout
- Colorbond' corrugate roof with 22.5-degree roof pitch
- Dimmable LED downlights to main Living areas
- Flooring throughout (tiles and carpet)
- 'Quantum Quartz' engineered stone benchtops with 20mm edge profile, to Kitchen
- 900mm Kitchen Appliances
- Laminate overhead cupboards with concealed rangehood to Kitchen
- Tiled shower bases to Bathroom and Ensuite
- Gas ducted heating
- 'Colorbond' sectional overhead door with automated lifter and remote controls
- Solar PV system
- 25-year structural guarantee
- 12-month maintenance period
- 7-Star energy rating compliance
- Trusted New Home Builder in Melbourne, Victoria for over 25 years