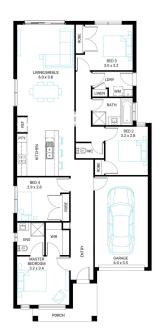

## Protea 17

Address

Lot 339, Summerland, Cranbourne East, 3977

Facade L Broad 1

Lot Width Lot size 10.5 305 m<sup>2</sup>

House size 160 m<sup>2</sup>