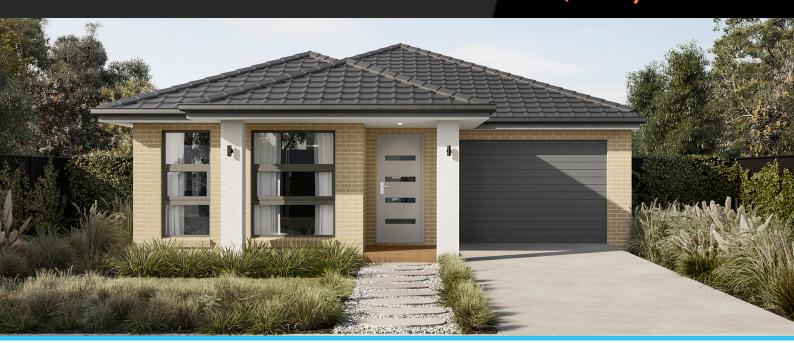

## Protea 17

Address

Lot 339, Summerland, Cranbourne East, 3977

Facade L Broad 1

Lot Width Lot size 10.5 305 m<sup>2</sup>

House size 160 m<sup>2</sup>