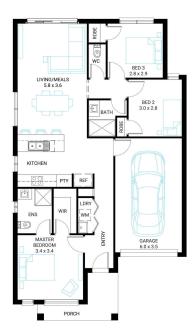

## Protea 14

Address

Lot 326, Verve, Clyde North, 3978

**Facade** Raised Lot Width 10.5

Lot size 246 m<sup>2</sup> House size 128 m<sup>2</sup>