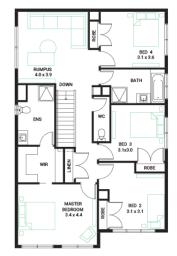

### Address

Lot 4637, Meridian, Clyde North, 3978

```
Classic
(Build
Over)
```

Lot WidthLot size12.5371 m²

4 🚍

House size 269 m²

2 🗟

2 🖑

#### Available Structural Options

First Floor Powder Room, Deluxe Kitchen, Extended Laundry & Kitchen, Grand Outdoor, Rear Flip, Bedroom 5, Shower to Powder,