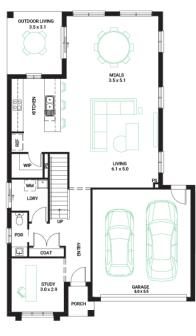

### Address

Lot 4637, Meridian, Clyde North, 3978

```
Classic
(Build
Over)
```

Lot WidthLot size12.5371 m²

4 🚍

House size 269 m²

2 🗟

2 🖑

#### Available Structural Options

First Floor Powder Room, Deluxe Kitchen, Extended Laundry & Kitchen, Grand Outdoor, Rear Flip, Bedroom 5, Shower to Powder,