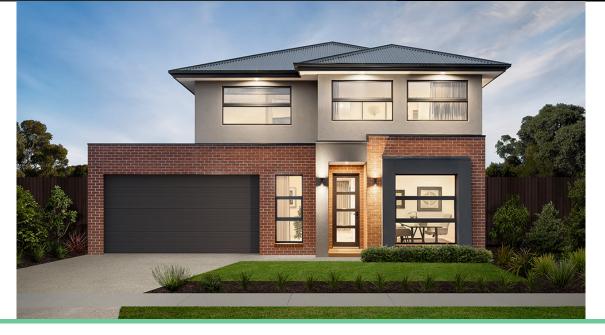

## Surge 29 🗖

### Address

Lot 4637, Meridian, Clyde North, 3978

```
Classic
(Build
Over)
```

Lot WidthLot size12.5371 m²

4 🚍

House size 269 m²

2 🗟

2 🖑