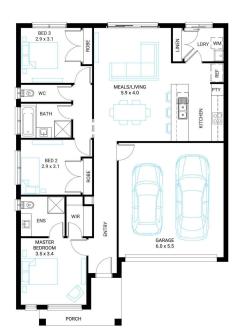

## Grevillia 17

Address

Lot 121, Proposed Development, Pakenham, 3810

Facade Gable MK1

Lot Width 12.5

Lot size 350 m<sup>2</sup>

House size 156 m<sup>2</sup>