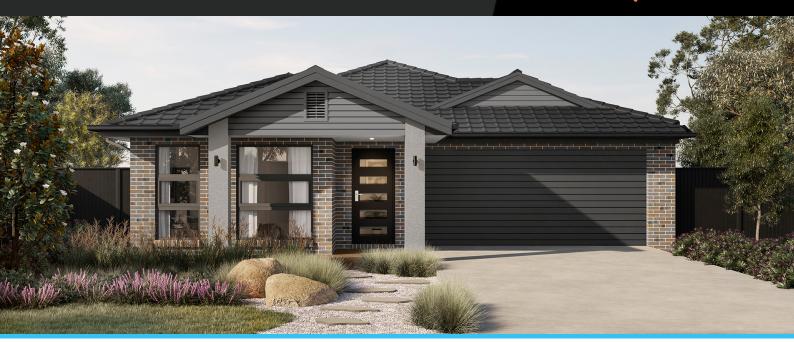

## Grevillia 17

Address

Lot 121, Proposed Development, Pakenham, 3810

Facade Gable MK1

Lot Width 12.5

Lot size 350 m<sup>2</sup>

House size 156 m<sup>2</sup>