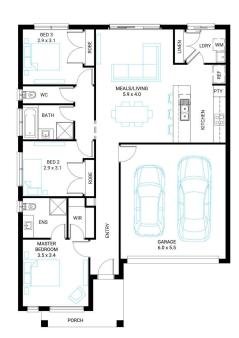

## Grevillia 17

Address

Lot 123, Proposed Development, Pakenham, 3810

**Facade** Broad Lot Width 12.5

Lot size 350 m<sup>2</sup> House size 156 m<sup>2</sup>