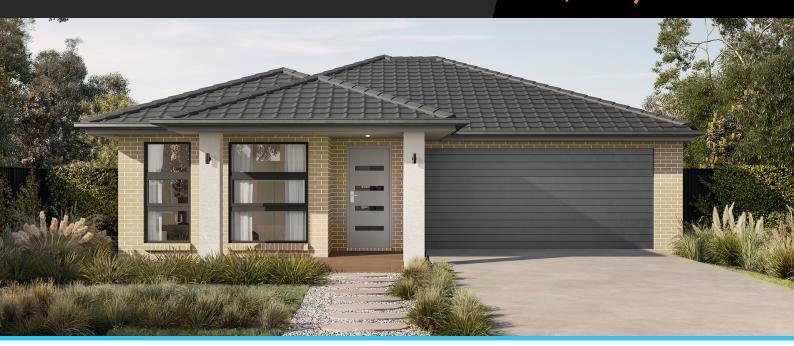

## Grevillia 17

Address

Lot 123, Proposed Development, Pakenham, 3810

**Facade** Broad Lot Width 12.5

Lot size 350 m<sup>2</sup> House size 156 m<sup>2</sup>