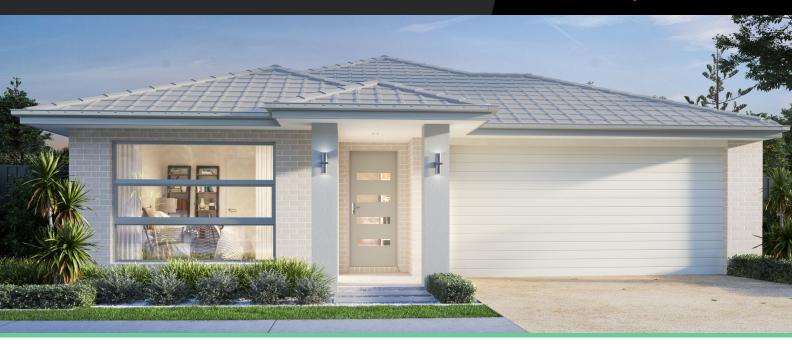

## Mystic 19 🔻

4=

2 🖑

Address

Lot 1615, Canopy, Cranbourne, 3977

**Facade** Ember Lot Width 12.5

Lot size 353 m<sup>2</sup>

House size 180 m<sup>2</sup>