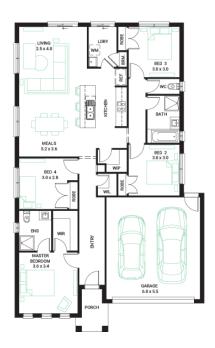

## Mystic 19 🔻

4=

2 🖑

Address

Lot 1615, Canopy, Cranbourne, 3977

**Facade** Ember Lot Width 12.5

Lot size 353 m<sup>2</sup>

House size 180 m<sup>2</sup>