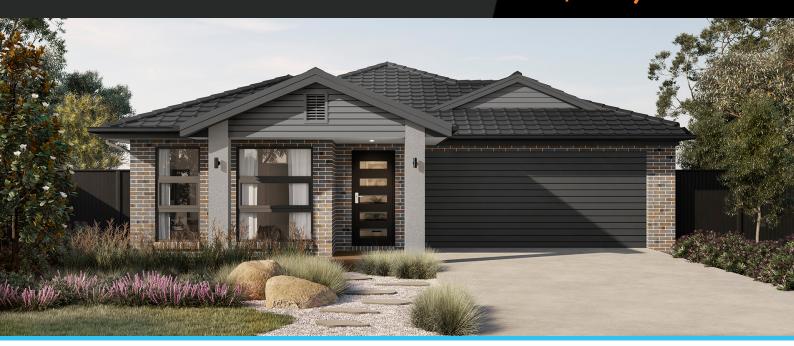

## Correa 16

Address

Lot 1438, Canopy, Cranbourne, 3977

Facade Gable MK1

Lot Width 12.5

Lot size 263 m<sup>2</sup>

House size 153 m<sup>2</sup>