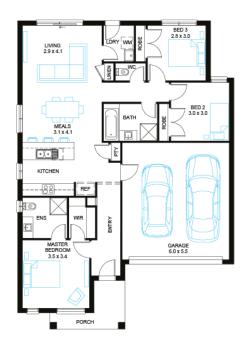

## Correa 16

Address

Lot 1438, Canopy, Cranbourne, 3977

Facade Gable MK1

Lot Width 12.5

Lot size 263 m<sup>2</sup>

House size 153 m<sup>2</sup>