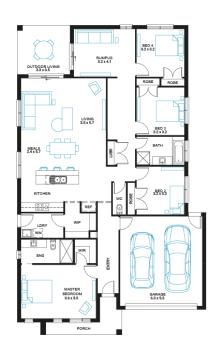

#### Address

Lot 703, Banyan Place, Officer, 3809

Facade Chalet MK1

Lot Width 14

Lot size 388 m<sup>2</sup> House size 235 m<sup>2</sup>

## **Available Structural Options**

Powder Room, Additional WIR, Deluxe Ensuite, As Displayed WIP, Deluxe Kitchen, Outdoor Living, Linen Cabinetry Fitout, Rear Flip,