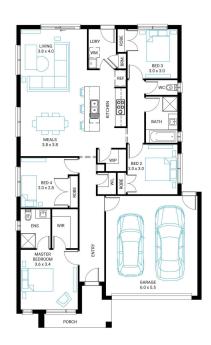

## Claremont 19

4

2 🗟

Lot 724, Banyan Place, Officer South, 3809

Facade Mode Lot Width 12.5

Lot size 350 m<sup>2</sup> House size 180 m<sup>2</sup>

## **Available Structural Options**

Deluxe Ensuite, Outdoor Living, Theatre,