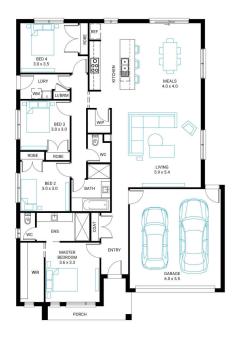

## Glenelg 22

4 🚐

Address

Lot 444, The Rise, Pakenham, 3810

Facade Pacific Lot Width

Lot size 435 m<sup>2</sup>

House size 206 m<sup>2</sup>

## **Available Structural Options**

Powder Room, U Shape Kitchen, Rear Flip,