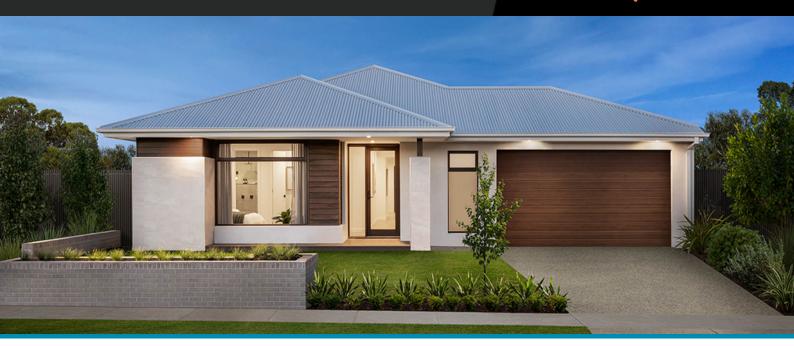

## \$755,500\*

## Glenelg 22

4 🚐

Address

Lot 444, The Rise, Pakenham, 3810

Facade Pacific Lot Width

Lot size 435 m<sup>2</sup>

House size 206 m<sup>2</sup>