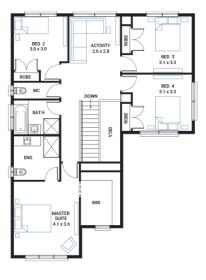

## **Available Structural Options**

First Floor Grand Ensuite, Ground Floor Master Suite, First Floor Side Activity, Deluxe Kitchen, Butler's Pantry, Balcony, Rear Flip, WIR to Bed 2 and 3,