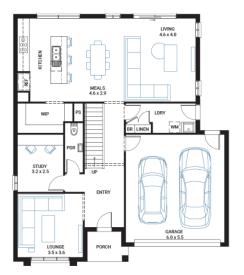

## **Available Structural Options**

First Floor Grand Ensuite, Ground Floor Master Suite, First Floor Side Activity, Deluxe Kitchen, Butler's Pantry, Balcony, Rear Flip, WIR to Bed 2 and 3,