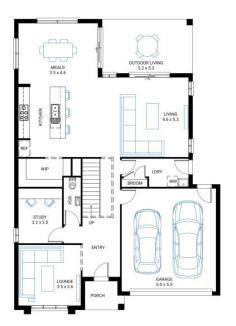

## \$935,800\*

Lorne 34

Address

Lot 706, Banyan Place, Officer, 3809

Facade Lot Width Classic 14

Lot size 392 m<sup>2</sup> House size 320 m²

**Available Structural Options** 

Ground Floor Additional Master Suite, First Floor Grand Ensuite, Balcony Option 1, Balcony Option 2, Butler's Pantry, Rear Flip, Deluxe Kitchen, WIR to Bed 2 and 3,