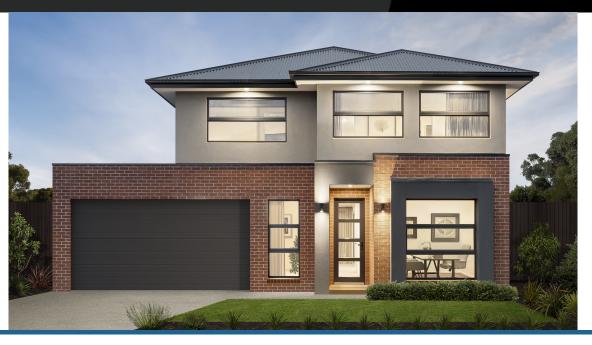

## \$935,800\*

Lorne 34

Address

Lot 706, Banyan Place, Officer, 3809

Facade Lot Width Classic 14

Lot size 392 m<sup>2</sup> House size 320 m²

**Available Structural Options** 

Ground Floor Additional Master Suite, First Floor Grand Ensuite, Balcony Option 1, Balcony Option 2, Butler's Pantry, Rear Flip, Deluxe Kitchen, WIR to Bed 2 and 3,