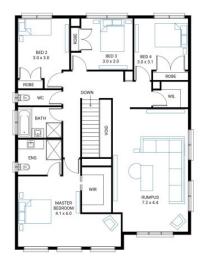

## \$935,800\*

Lorne 34

Address

Lot 706, Banyan Place, Officer, 3809

Facade Lot Width Classic 14

Lot size 392 m<sup>2</sup> House size 320 m²

**Available Structural Options** 

Ground Floor Additional Master Suite, First Floor Grand Ensuite, Balcony Option 1, Balcony Option 2, Butler's Pantry, Rear Flip, Deluxe Kitchen, WIR to Bed 2 and 3,