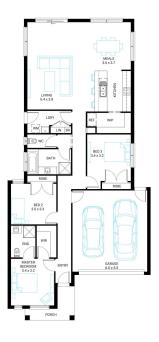

# Wattle 20

#### Address

Lot 723, Banyan Place, Officer, 3809

Facade Gable MK1

Lot Width 10.5

Lot size 294 m<sup>2</sup> House size 184 m<sup>2</sup>

## **Available Structural Options**

Deluxe Ensuite, Outdoor Living, Fourth Bedroom, Rear Master, Rear Flip,