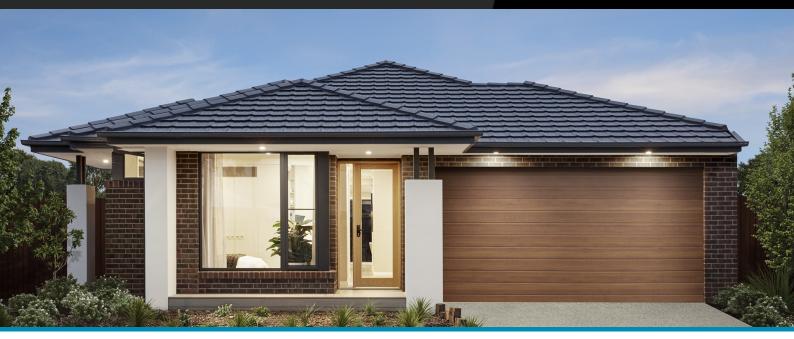

## Norfolk 22

Lot 1612, Canopy, Cranbourne, 3977

Facade Central Lot Width 14

Lot size 367 m<sup>2</sup> House size 204 m<sup>2</sup>