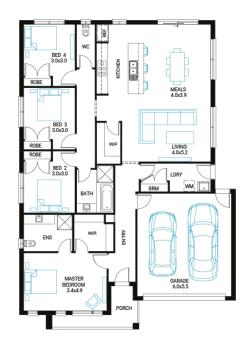

## Norfolk 22

Lot 1612, Canopy, Cranbourne, 3977

Facade Central Lot Width 14

Lot size 367 m<sup>2</sup> House size 204 m<sup>2</sup>

## **Available Structural Options**

Deluxe Ensuite, U-Shape Kitchen, Outdoor Living, Butler's Pantry,