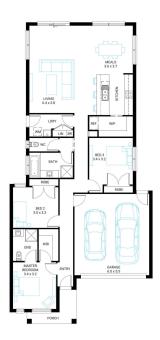

## Wattle 20

3

Lot 834, Worthington, Pakenham, 3810

Facade Broad Lot Width 10.5

Lot size 420 m<sup>2</sup> House size 184 m<sup>2</sup>

## **Available Structural Options**

Deluxe Ensuite, Outdoor Living, Fourth Bedroom, Rear Master, Rear Flip,