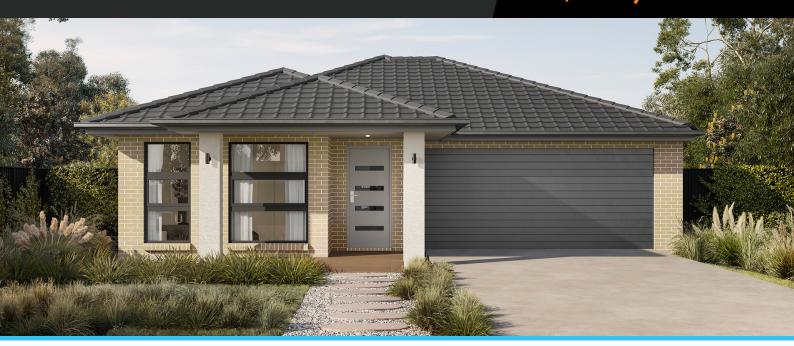

## Wattle 20

3

Lot 834, Worthington, Pakenham, 3810

Facade Broad Lot Width 10.5

Lot size 420 m<sup>2</sup> House size 184 m<sup>2</sup>